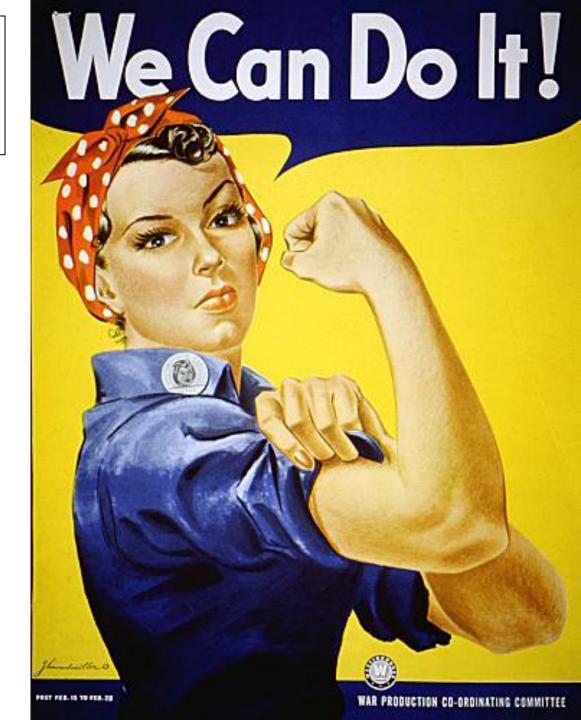

# Rosie the Riveter

# Women & Work in WWII

- Many men(workers) inmilitary waging war
- •Many workers needed
- •Women recruited to do "Men's" Jobs