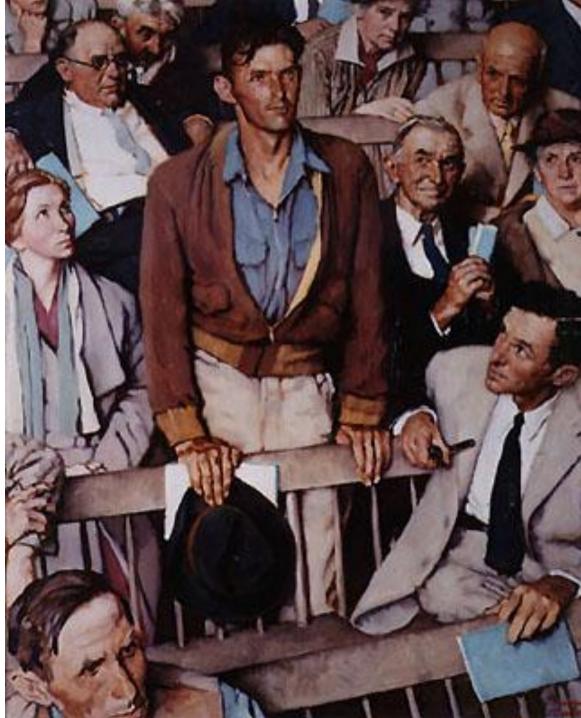

## Norman Rockwell (1943) Saturday Evening Post

# Freedom of Speech

- Setting: Town Meeting
- AverageAmerican speaks
- Given respectful attention of diverse audience.