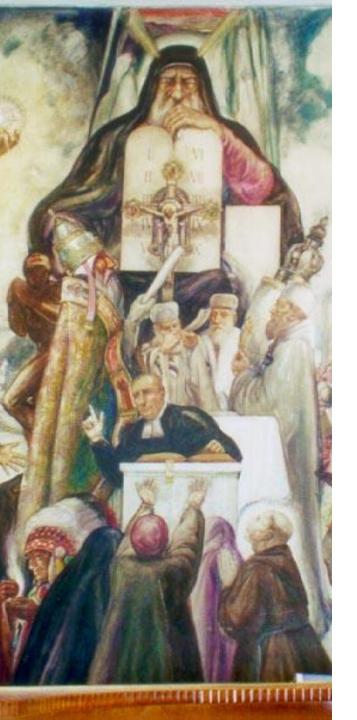

Identity | 100% Americanism, Germanophobia>xenophobia, nativism                                                                |                                                            |

## The Four Freedoms

- From FDR speech: 1941 State of the Union Address
  - January 6, 1941
  - Before US entry
- Outlines what's at stake in the War
  - Freedom of Speech
  - Freedom of Worship
  - Freedom from Want
  - Freedom from Fear



Hugo Ballin (1942) Burbank, CA

## Norman Rockwell (1943) Saturday Evening Post

# OURS... to fight for Freedom of Worship Freedom of Speech Freedom from Fear Freedom from Wunt

# Freedom of Speech

- Setting: Town Meeting
- AverageAmerican speaks
- Given respectful attention of diverse audience.







# Freedom of Worship

DiverseAmericansworshippingtogether







# Freedom from Want







# Freedom from Fear

- Only explicit reference to war
  - Headline of newspaper







## **Changing Economy**



Receipts & Expendatures in billions; Unemploymnet as %

## War Towns

Mobile Before the War



Mobile Transformed



## **Union Membership**





### 99 Year History of US Federal Tax Rates for Four Income Levels Adjusted For Inflation



Sacrificing on the Homefront

## Race & World War II

### Japanese American Internment



## Race & World War II (cont.)

Disrupting the Status Quo



AA in the Military



## Race & World War II (cont.)



The second second second second

-Penant Reports

MANAY FOLISTI YEAR, NO. 151.



#### The Tides:

Land Control of the Control

tion for dignarded now, 23 to first page 12 ft.

Prior 5 Corne

HIGAY, KING 21, 1