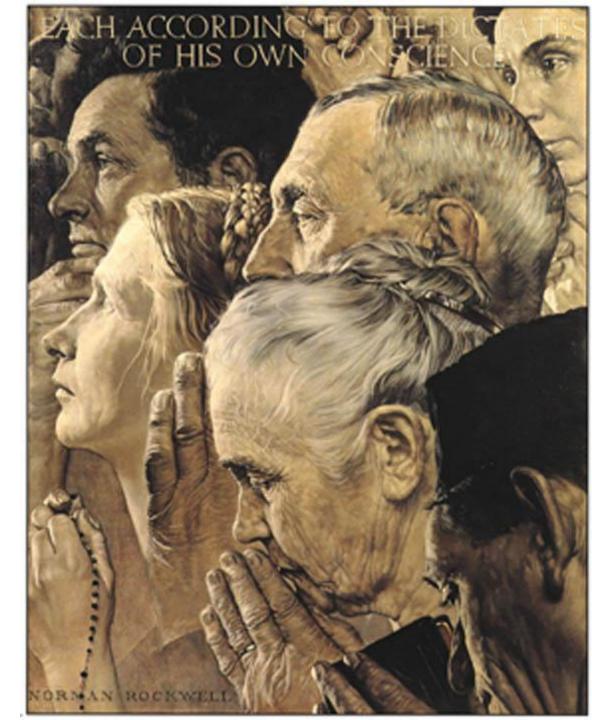

## Norman Rockwell (1943) Saturday Evening Post

# Freedom of Worship

DiverseAmericansworshippingtogether