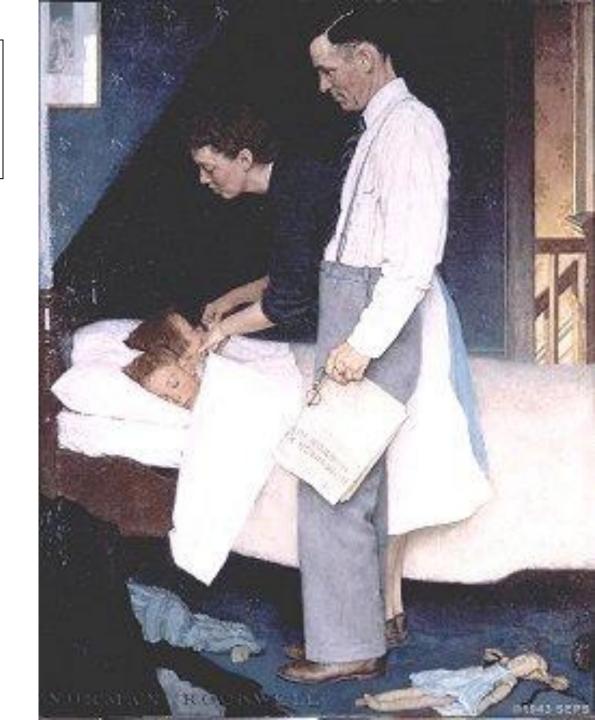

|                                                            |

## The Four Freedoms

- From FDR speech: 1941 State of the Union Address
  - January 6, 1941
  - Before US entry
- Outlines what's at stake in the War
  - Freedom of Speech
  - Freedom of Worship
  - Freedom from Want
  - Freedom from Fear



Hugo Ballin (1942) Burbank, CA

## Norman Rockwell (1943) Saturday Evening Post

# OURS... to fight for Freedom of Worship Freedom of Speech Freedom from Fear Freedom from Wunt

# Freedom of Speech

- Setting: Town Meeting
- AverageAmerican speaks
- Given respectful attention of diverse audience.







# Freedom of Worship

DiverseAmericansworshippingtogether







# Freedom from Want







# Freedom from Fear

- Only explicit reference to war
  - Headline of newspaper







## **Changing Economy**



Receipts & Expendatures in billions; Unemploymnet as %

## War Towns

Mobile Before the War



Mobile Transformed



## **Union Membership**





### 99 Year History of US Federal Tax Rates for Four Income Levels Adjusted For Inflation



Sacrificing on the Homefront

## Race & World War II

### Japanese American Internment



## Race & World War II (cont.)

Disrupting the Status Quo



AA in the Military



## Race & World War II (cont.)



The second second second second

-Penant Reports

MANAY FOLISTI YEAR, NO. 151.



#### The Tides:

Land Control of the Control

tion for dignarded now, 23 to first page 12 ft.

Prior 5 Corne

HIGAY, KING 21, 1943.

## 200 NEGRO SOLDIERS RIOT ON HIGUERA STREET

## Allied Airmen Hit Nazi Europe From All Sides

### 18 Bomb