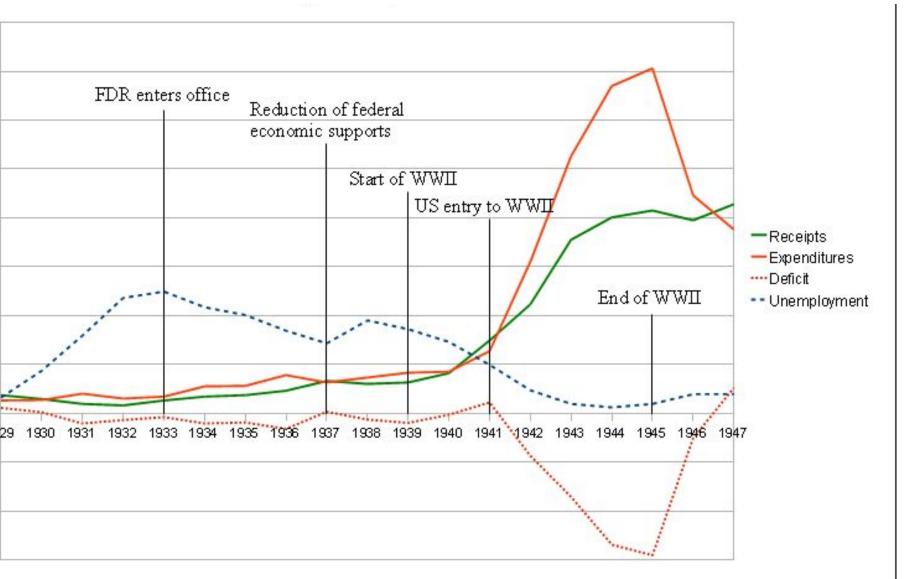

|

## The Four Freedoms

- From FDR speech: 1941 State of the Union Address
  - January 6, 1941
  - Before US entry
- Outlines what's at stake in the War
  - Freedom of Speech
  - Freedom of Worship
  - Freedom from Want
  - Freedom from Fear



Hugo Ballin (1942) Burbank, CA

## Norman Rockwell (1943) Saturday Evening Post

# OURS... to fight for Freedom of Worship Freedom of Speech Freedom from Fear Freedom from Wunt

# Freedom of Speech

- Setting: Town Meeting
- AverageAmerican speaks
- Given respectful attention of diverse audience.







# Freedom of Worship

DiverseAmericansworshippingtogether







# Freedom from Want







# Freedom from Fear

- Only explicit reference to war
  - Headline of newspaper







## **Changing Economy**



Receipts & Expendatures in billions; Unemploymnet as %

## War Towns

Mobile Before the War



Mobile Transformed



## **Union Membership**





### 99 Year History of US Federal Tax Rates for Four Income Levels Adjusted For Inflation



Sacrificing on the Homefront

## Race & World War II

### Japanese American Internment



## Race & World War II (cont.)

Disrupting the Status Quo



AA in the Military



## Race & World War II (cont.)



The second second second second

-Penant Reports

MANAY FOLISTI YEAR, NO. 151.



#### The Tides:

Land Control of the Control

tion for dignarded now, 23 to first page 12 ft.

Prior 5 Corne

HIGAY, KING 21, 1943.

## 200 NEGRO SOLDIERS RIOT ON HIGUERA STREET

## Allied Airmen Hit Nazi Europe From All Sides

### 18 Bombers Missing in Daring Raid

LIB