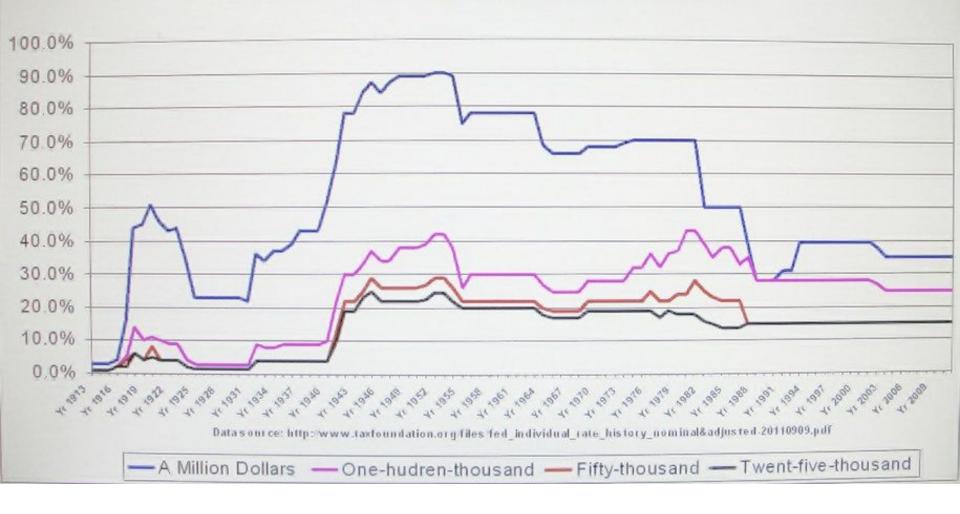

### 99 Year History of US Federal Tax Rates for Four Income Levels Adjusted For Inflation

Sacrificing on the Homefront