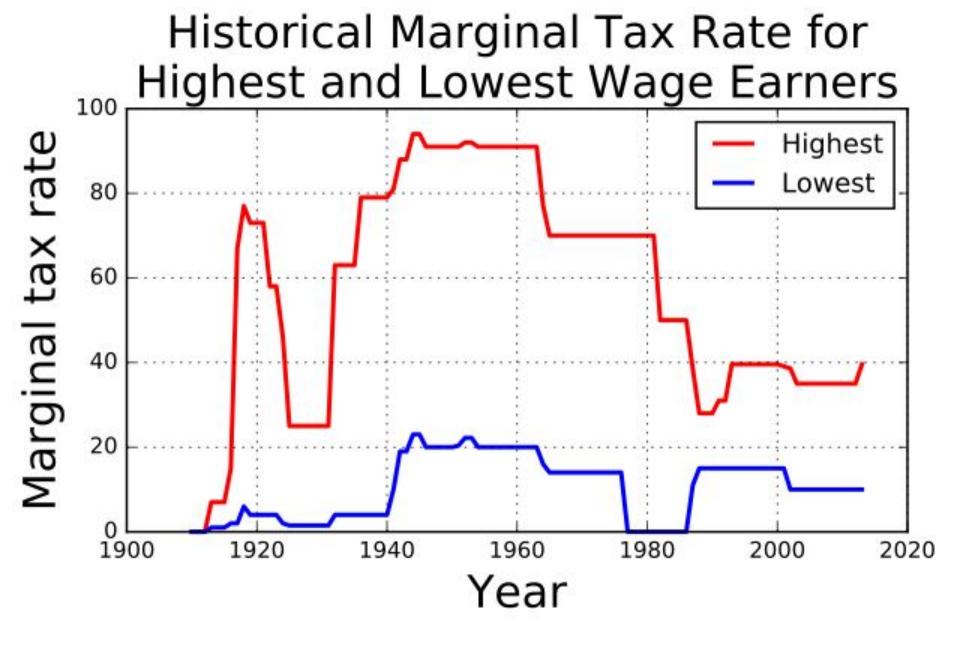

### 99 Year History of US Federal Tax Rates for Four Income Levels Adjusted For Inflation

Sacrificing on the Homefront