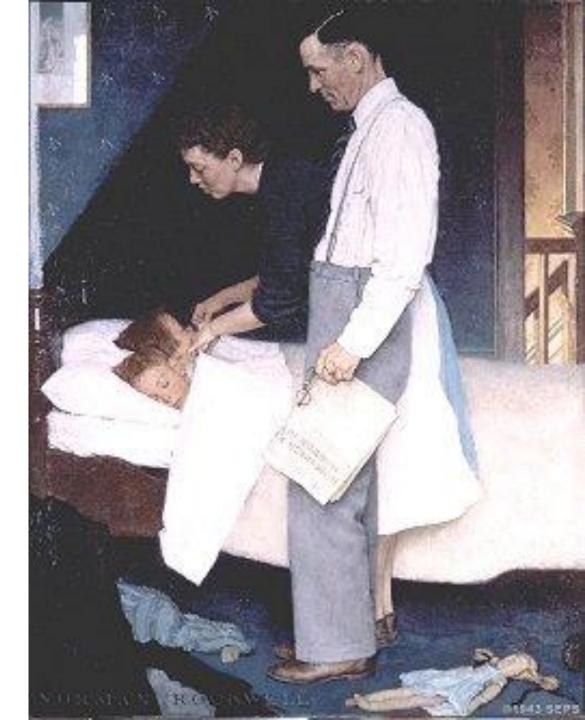

## Norman Rockwell (1943) Saturday Evening Post

# Freedom from Fear

- Only explicit reference to war
  - Headline of newspaper