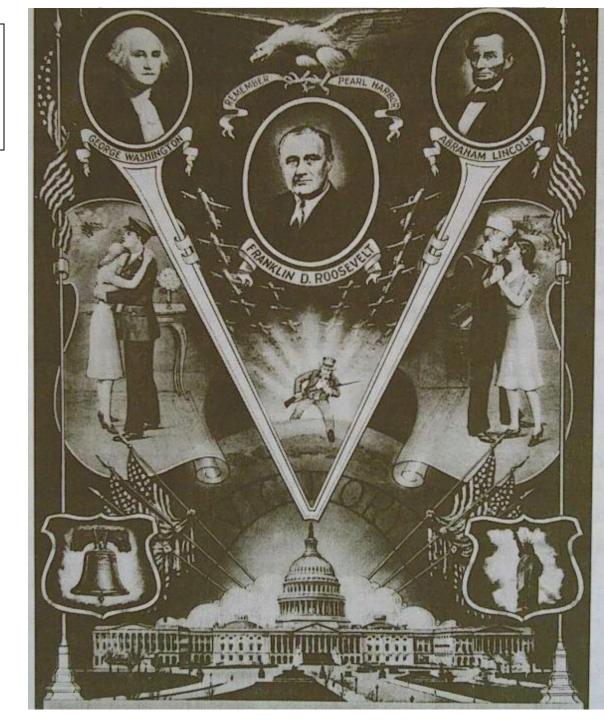

| Issues                             | Wilson & WWI                                                                                                        | FDR & WWII                                                 |
|------------------------------------|---------------------------------------------------------------------------------------------------------------------|------------------------------------------------------------|
| Value Appeal                       | <ul> <li>The world be made safe for democracy" (War Message, 4/2/17)</li> </ul>                                     | Freedom  Four Freedoms Speech (State of the Union, 1/6/41) |
| Government Information Agency      | Committee on Public Information                                                                                     | Office of War Information                                  |
| Tone of Propaganda                 | Started with goals of emphasizing positive info and avoiding distortion but tended increasingly towards anti-German |                                                            |
| Effects on<br>American<br>Identity | 100% Americanism, Germanophobia>xenophobia, nativism                                                                |                                                            |

## The Four Freedoms

- From FDR speech: 1941 State of the Union Address
  - January 6, 1941
  - Before US entry
- Outlines what's at stake in the War
  - Freedom of Speech
  - Freedom of Worship
  - Freedom from Want
  - Freedom from Fear