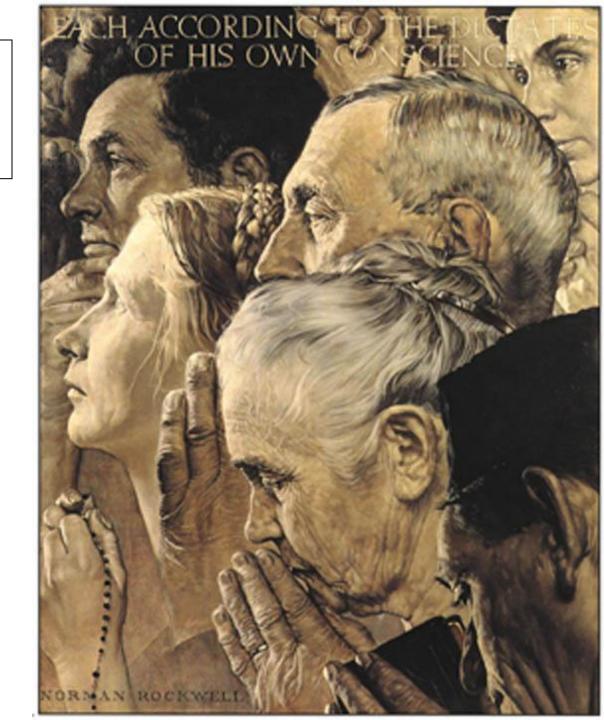

## Norman Rockwell (1943) Saturday Evening Post

# Freedom of Worship

DiverseAmericansworshippingtogether