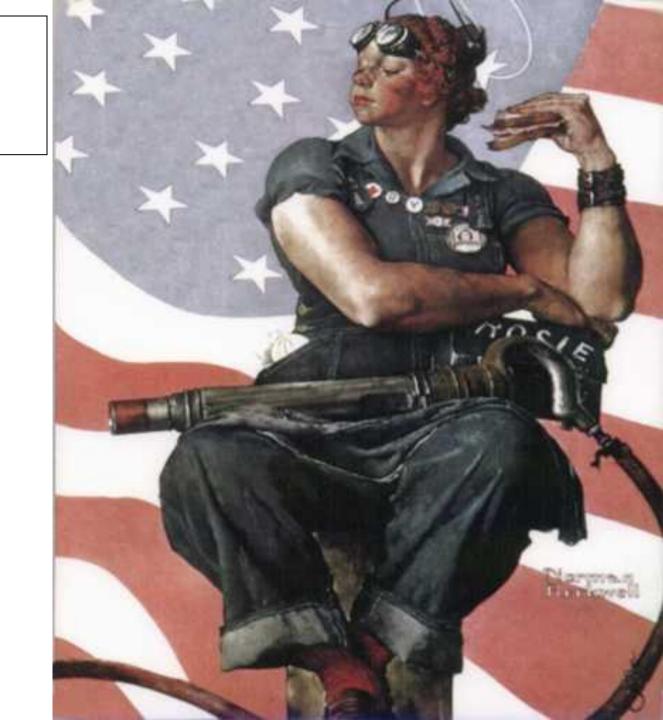

## Norman Rockwell (1943) Saturday Evening Post

# Rosie the Riveter

# Women & Work in WWII

- Many men(workers) inmilitary waging war
- •Many workers needed
- •Women recruited to do "Men's" Jobs