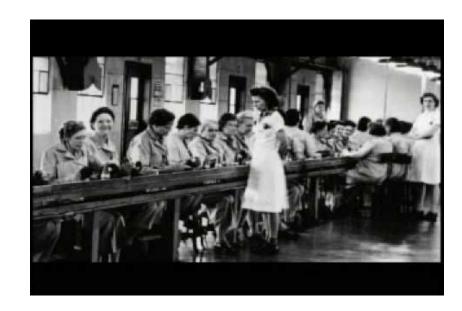

# Rosie the Riveter

# Women & Work in WWII

- Many men(workers) inmilitary waging war
- •Many workers needed
- •Women recruited to do "Men's" Jobs