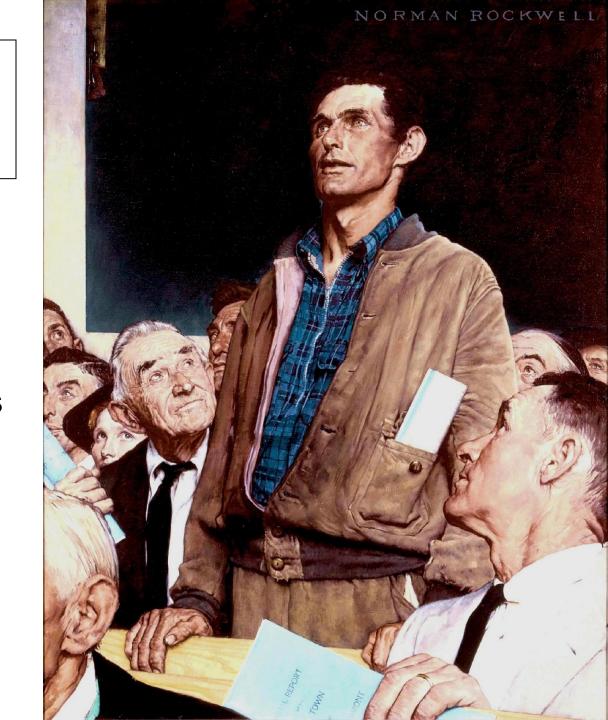

## Norman Rockwell (1943) Saturday Evening Post

# Freedom of Speech

- Setting: Town Meeting
- AverageAmerican speaks
- Given respectful attention of diverse audience.